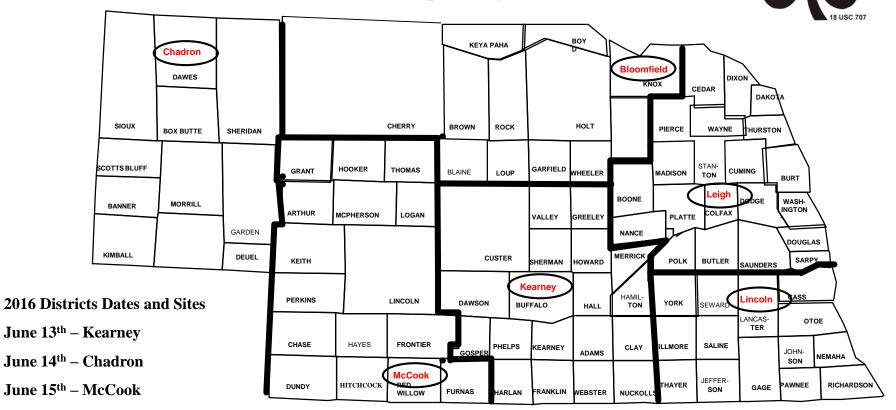

## 2016 NEBRASKA DISTRICT 4-H HORSE SHOWS all entries due to county office May 13, 2016

Note: ALL Level testing required for participation in the 2016 District 4-H Horse Shows MUST be completed by MAY 13, 2016

- June 16<sup>th</sup> Leigh
- June 17<sup>th</sup> Bloomfield
- June 21st Lincoln

Reminder: All Entries for the State Horse Show must be mailed by <u>May 13, 2016</u>. These include Showmanship, Halter, All Cattle Classes, Hunter Hack, Dressage, Advanced Hunter Under Saddle, Hunt Seat Equitation, Western Pleasure and Horsemanship, Trail, 2 year old and 3 year old Western Pleasure and Working Ranch.