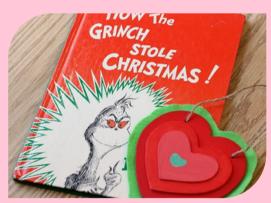

#### GRINCH GROWING HEART | \$5.00

Calling all young readers and crafters aged 1 to 6 to join in the holiday fun! We will dive into Dr. Seuss's fun holiday story "How the Grinch Stole Christmas" and then craft the Grinch's Growing Heart ornaments. Come and explore the extra holiday activities that will be provided for young children free of cost.