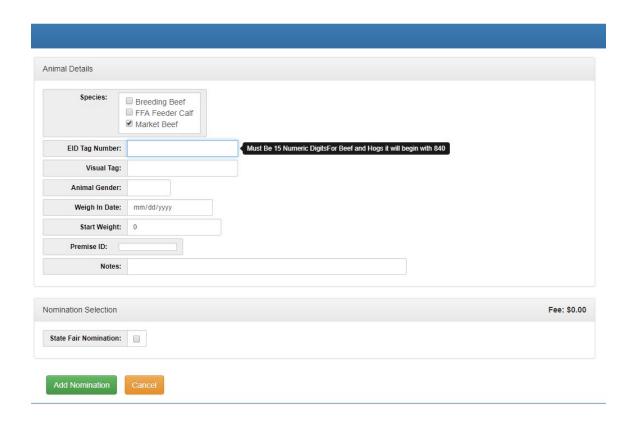

Step 7. To create State Fair nominations, select the Nominations tab in the upper left corner. Select "Add

**Step 8:** Select the species, counties and exhibitors that the nomination applies. If you have multiple children in your family, select all exhibitor names that the nomination would be eligible under. Select the division(s) you wish to enter the animal under and complete all the required nomination fields based off of the organization's specific animal ID guidelines. You are able to select both breeding and market divisions at this time. In order to complete the nomination, you will need to select the "State Fair Nomination" box. By selecting the box, it will trigger a \$7.00 nomination fee for all MARKET animals and a \$2.00 nomination fee for all BREEDING animals. (Note: all market animals nominated for State Fair must have a DNA hair sample pulled and submitted to your local Extension Office.)