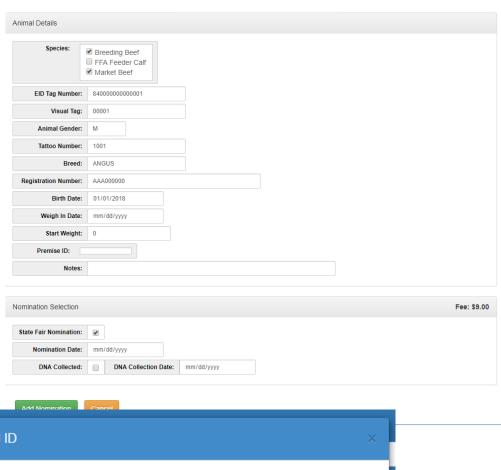

Step 7. To create State Fair nominations, select the Nominations tab in the upper left corner. Select "Add

**Step 8:** Select the species, counties and exhibitors that the nomination applies. If you have multiple children in your family, select all exhibitor names that the nomination would be eligible under. Select the division(s) you wish to enter the animal under and complete all the required nomination fields based off of the organization's specific animal ID guidelines. You are able to select both breeding and market divisions at this time. In order to complete the nomination, you will need to select the "State Fair Nomination" box. By selecting the box, it will trigger a \$7.00 nomination fee for all MARKET animals and a \$2.00 nomination fee for all BREEDING animals. (Note: all market animals nominated for State Fair must have a DNA hair sample pulled and submitted to your local Extension Office.)

Click "Add Nomination" after completing all the requirements for your nomination entry. You will receive a 5 Digit number (see below) to write on the DNA Collection envelope or personal records. Please record the number on the top right corner of the front of the envelope. Repeat Step 8 for all animals you wish to nominate. Note: For users using a cellphone, please scroll across your screen as the "Record Animal ID" popup may not be initially visible, and families believe the nomination was not created when it had been accepted.