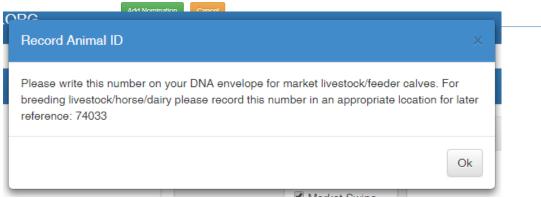

Click "Add Nomination" after completing all the requirements for your nomination entry. You will receive a 5 Digit number (see below) to write on the DNA Collection envelope or personal records. Please record the number on the top right corner of the front of the envelope. Repeat Step 8 for all animals you wish to nominate. Note: For users using a cellphone, please scroll across your screen as the "Record Animal ID" popup may not be initially visible, and families believe the nomination was not created when it had been accepted.