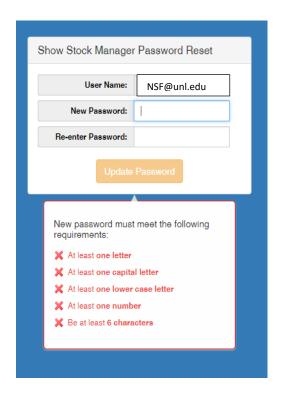

 Create a new password. You will need to remember this password as it is how you will make changes later to your Parent Account.

**Step 5.** Create Exhibitor Account.

• In the box on the right side, select 'Add Exhibitor' to create your child's account in the database.