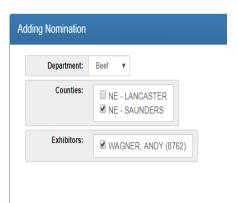

Step 7. To create State Fair nominations, select the Nominations tab in the upper left corner. Select "Add

**Step 8:** Select the species, counties and exhibitors that the nomination applies. If you have multiple children in your family, select all exhibitor names that the nomination would be eligible under. Select the division(s) you wish to enter the animal under and complete all the required nomination fields based off of the organization's specific animal ID guidelines. You are able to select both breeding and market divisions at this time. In order to complete the nomination, you will need to select the "State Fair Nomination" box. By selecting the box, it will trigger a \$7.00 nomination fee for all MARKET animals and a \$2.00 nomination fee for all BREEDING animals. (Note: all market animals nominated for State Fair must have a DNA hair sample pulled and submitted to your local Extension Office.)