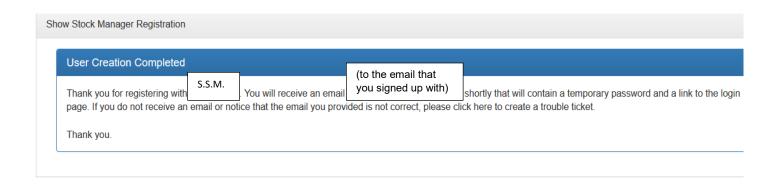

**Step 3.** Check the provided email address from your new user registration for your temporary password and login link. If you do not see an email after a few minutes, check your junk/spam box.

**Step 4.** Following instructions in your email, click the link and sign in using your temporary password.