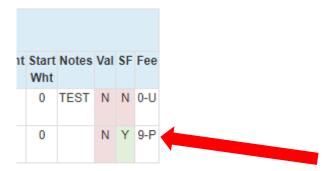

Another tip to ensure your nomination was processed is to see if under the column "Fee" that it shows the amount paid with a P next to it. If you see a U, this represents an unpaid nomination. Also the red "Make Payment for Nominations" button should disappear.