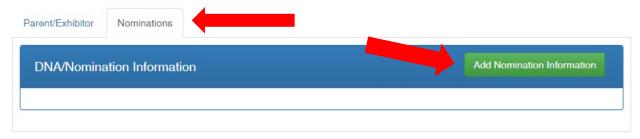

Step 7. To create State Fair nominations, select the Nominations tab in the upper left corner. Select "Add

**Step 8:** Select the species, counties and exhibitors that the nomination applies. If you have multiple children in your family, select all exhibitor names that the nomination would be eligible under. Select the division(s) you wish to enter the animal under and complete all the required nomination fields based off of the organization's specific animal ID guidelines. You are able to select both breeding and market divisions at this time. In order to complete the nomination, you will need to select the "State Fair Nomination" box. By selecting the box, it will trigger a \$7.00 nomination fee for all MARKET animals and a \$2.00 nomination fee for all BREEDING animals. (Note: all market animals nominated for State Fair must have a DNA hair sample pulled and submitted to your local Extension Office.)