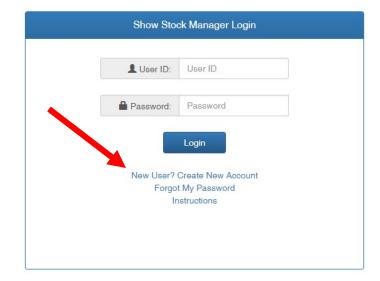

**Step 2.** Fill out all Parent Account Information for the adult parent, not the youth exhibitor.

- You will not be able to proceed without having all green check marks in each field.
- Select ALL Counties you participate in (4-H & FFA) along right side of screen.
- When all information is verified and selected, the 'Complete Registration' button will activate.