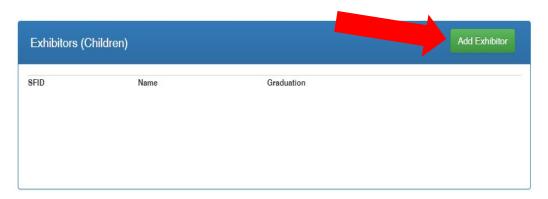

 Create a new password. You will need to remember this password as it is how you will make changes later to your Parent Account.

**Step 5.** Create Exhibitor Account.

• In the box on the right side, select 'Add Exhibitor' to create your child's account in the database.