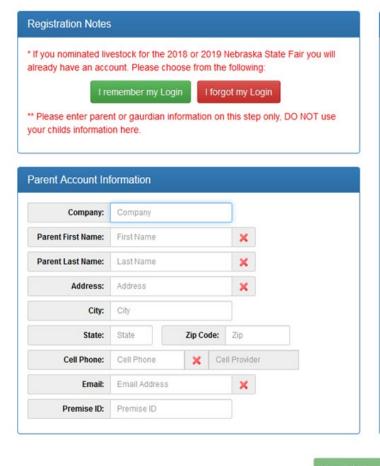

**Step 2.** Fill out all Parent Account Information for the adult parent, not the youth exhibitor.

- You will not be able to proceed without having all green check marks in each field.
- Select ALL Counties you participate in (4-H & FFA) along right side of screen.
- When all information is verified and selected, the 'Complete Registration' button will activate.