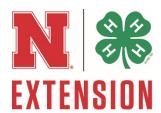

# Stock Show Online Nomination Process Step-by-Step Instructions

https://showstockmgr.com

Step 1. Select "New User? Create New Account" or login.

Note: If you nominated livestock for the Nebraska State Fair in previous years you will already have an account. Skip to Step 7 below.