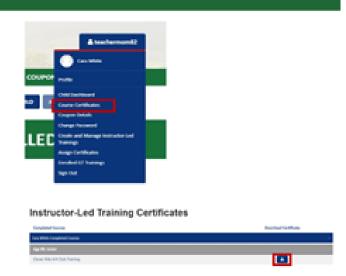

## NEXT STEPS:

- To access the post-test, select "Course Certifications"
- Scroll to the "Instruction-Led Training Certificates" section Instructor-Led Training Certificates
- Scroll to the correct child, expand the training, and select Post Test

## **NEXT STEPS:**

 Once you've been marked complete and completed your pre- and post-tests, your certificate will be available at yqcaprogram.org

Certificate can be download as a PDF to save locally and/or send electronically.