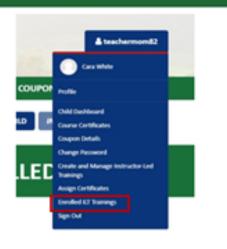

## NEXT STEPS:

- To access the post-test, select "Course Certifications"
- Scroll to the "Instruction-Led Training Certificates" section Instructor-Led Training Certificates
- Scroll to the correct child, expand the training, and select Post Test