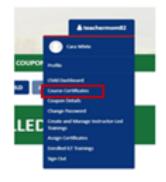

## NEXT STEPS:

- To access the post-test, select "Course Certifications"
- Scroll to the "Instruction-Led Training Certificates" section Instructor-Led Training Certificates
- Scroll to the correct child, expand the training, and select Post Test