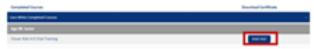

## **NEXT STEPS:**

 Once you've been marked complete and completed your pre- and post-tests, your certificate will be available at yqcaprogram.org

Certificate can be download as a PDF to save locally and/or send electronically.

To Print PDF, select printer icon and send to local printer.