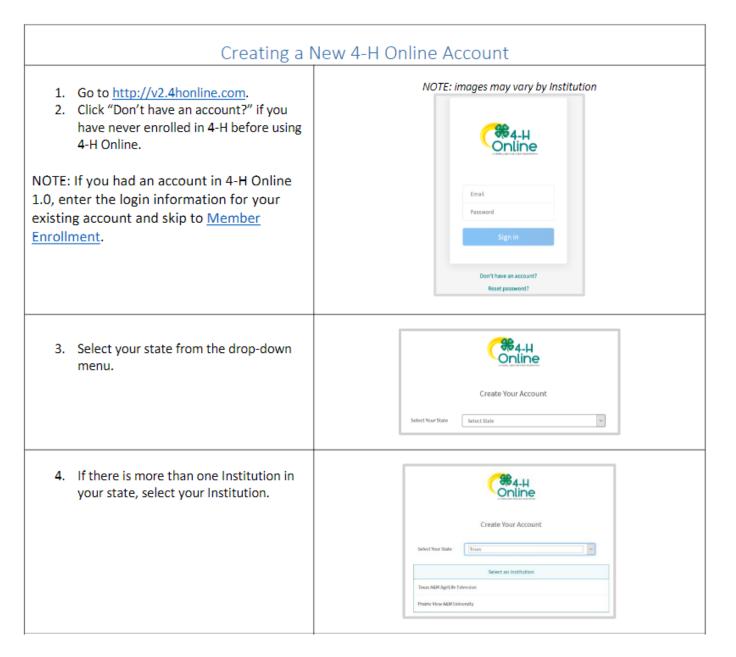

## **4honline 2.0 Steps to Enroll NEW Family**

Nebraska Extension is a Division of the Institute of Agriculture and Natural Resources at the University of Nebraska–Lincoln cooperating with the Counties and the United Sates Department of Agriculture.

Nebraska Extension educational programs abide with the nondiscrimination policies of the University of Nebraska– Lincoln and the United States Department of Agriculture.

Nebraska Extension educational programs abide with the nondiscrimination policies of the University of Nebraska– Lincoln and the United States Department of Agriculture.