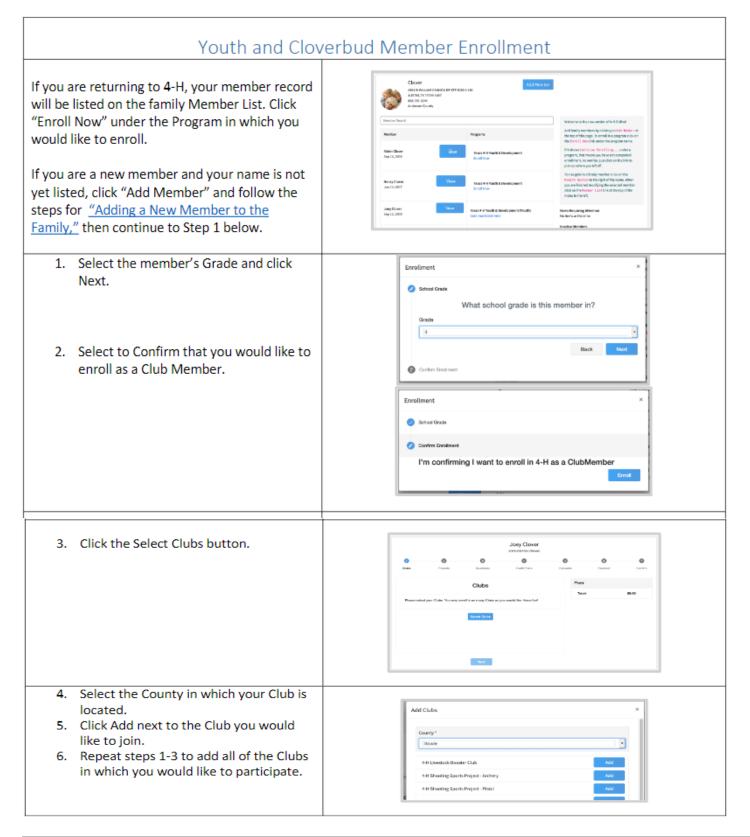

| <ol> <li>Complete your family's information.</li> <li>Click the Create Account button.</li> </ol>                                                                                                | Create Your Account<br>Texas A&M AgriLife Extension<br>Courty Address<br>Enval down@Houdlon.com<br>Enval down@Houdlon.com<br>Centers traal<br>Conters Texas<br>Mable Phone Address<br>Ruber Function and<br>Texas traat<br>Ruber Texas traat<br>Ruber Texas traat<br>Texas traat<br>Te |
|--------------------------------------------------------------------------------------------------------------------------------------------------------------------------------------------------|----------------------------------------------------------------------------------------------------------------------------------------------------------------------------------------------------------------------------------------------------------------------------------------------------------------------------------------------------------------------------------------------------------------------------------------------------------------------------------------------------------------------------------------------------------------------------------------------------------------------------------------------------------------------------------------------------------------------------------------------------------------------------------------------------------------------------------------------------------------------------------------------------------------------------------------------------------------------------------------------------------------------------------------------------------------------------------------------------------------------------------------------------------------------------------------------------------------------------------------------------------------------------------------------------------------------------------------------------------------------------------------------------------------------------------------------------------------------------------------------------------------------------------------------------------------------------------------------------------------------------------------------------------------------------------------------------------------------------------------------------------------------------------------------------------------------------------------------------------------------------------------------------------------------------------------------------------------------------------------------------------------------------------------------------------------------------------------------------------------------------------------------------------------------------------------------------------------------------------------------------------------------------------------------------------------------------------------------------------------------------------------------------------------------------------------------|
| <ol> <li>Enter your family's address information.</li> <li>Click the Verify button.</li> <li>NOTE: The verification process may require you<br/>to select an appropriate USPS format.</li> </ol> | Verify Your Address Ad                                                                                                                                                                                                                                                                                                               |
| <ol> <li>If you create a new account and an<br/>existing account is found, click the<br/>Confirm button and continue to Logging<br/>in with an Existing 4-H Online Account.</li> </ol>           | Existing Account × An account with this email has already been found, please sign in or recover password Continue Cancel                                                                                                                                                                                                                                                                                                                                                                                                                                                                                                                                                                                                                                                                                                                                                                                                                                                                                                                                                                                                                                                                                                                                                                                                                                                                                                                                                                                                                                                                                                                                                                                                                                                                                                                                                                                                                                                                                                                                                                                                                                                                                                                                                                                                                                                                                                                     |

down menu.

5. Choose your county from the drop-

84-H Online

Create Your Account Texas A&M AgriLife Extension

Select Co

Nebraska Extension educational programs abide with the nondiscrimination policies of the University of Nebraska– Lincoln and the United States Department of Agriculture.