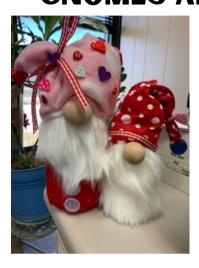

Recycled from a sock is this adorable DYI bunny and jar gnome for your home! Open for ages 5 and up. Limited slots available.

Register here! https://forms.gle/5hVtUNjTKYsZUe4B6 \$10/KIT

4-H Project Area: Design my place, Simple Accessory, Holiday Decor OR Design Decisions, Recycled Accessory COST: