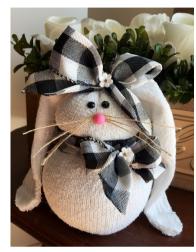

Recycled from a sock is this adorable DYI bunny and jar gnome for your home! Open for ages 5 and up. Limited slots available.

Register here! https://forms.gle/5hVtUNjTKYsZUe4B6 \$10/KIT

4-H Project Area: Design my place, Simple Accessory, Holiday Decor OR Design Decisions, Recycled Accessory COST: