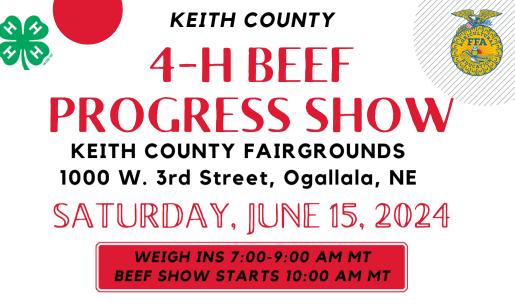

## KEITH COUNTY 4-H BEEF PROGRESS SHOW REGISTRATION

## **KEITH COUNTY FAIRGROUNDS**

Saturday, June 15, 2024

| Name (First ,Last):                                                                                                                                           |                                                             |                              | 4-H Age(as of 1/1/24):                                                              |
|---------------------------------------------------------------------------------------------------------------------------------------------------------------|-------------------------------------------------------------|------------------------------|-------------------------------------------------------------------------------------|
| Address:                                                                                                                                                      |                                                             | _State:                      | Zip:                                                                                |
|                                                                                                                                                               |                                                             |                              | · · ·                                                                               |
| SHOWMANSHIP \$10.00                                                                                                                                           | : YES NO                                                    |                              |                                                                                     |
| <b>BREEDING HEIFERS: (\$</b><br>TAG/TATTOO#                                                                                                                   |                                                             |                              |                                                                                     |
| TAG/TATTOO#                                                                                                                                                   | BREED                                                       |                              | DOB                                                                                 |
| <b>MARKET BEEF: (\$30/HE</b><br>4-H/FFA TAG #                                                                                                                 | SEX                                                         | WEIG                         | НТ                                                                                  |
| 4-H/FFA TAG #                                                                                                                                                 | SEX<br>Weight comple                                        |                              |                                                                                     |
|                                                                                                                                                               | TOTAL: _                                                    |                              |                                                                                     |
| Chec                                                                                                                                                          | ks Payable to K                                             | eith Count                   | y 4-H Council                                                                       |
| MAIL REGISTRATION AND FEES TO:<br>Keith County Extension Office<br>511 North Spruce, Room 211<br>Ogallala, NE 69153                                           |                                                             |                              | QUESTIONS:<br>Reece, 4-H Extension Educator<br>tessa.reece@unl.edu<br>(308)284-6051 |
| SHOW RULES:<br>• Show is for 4-H and Fl<br>• <u>"Blow &amp; Go' Rules app</u><br>• Showmanship division<br>• No more than 4 anima<br>• Show attire: No halter | <u>lly.</u><br>s are 8-10, 11-13,14-<br>ls per person {2 ma | 18.<br>arket 2 bree          |                                                                                     |
| <ul> <li>All market cattle must</li> <li>Market Beef Divided b</li> </ul>                                                                                     | t have current 4-H<br>by Weight & Sex. M                    | or FFA ear t<br>lust be born | tags.                                                                               |