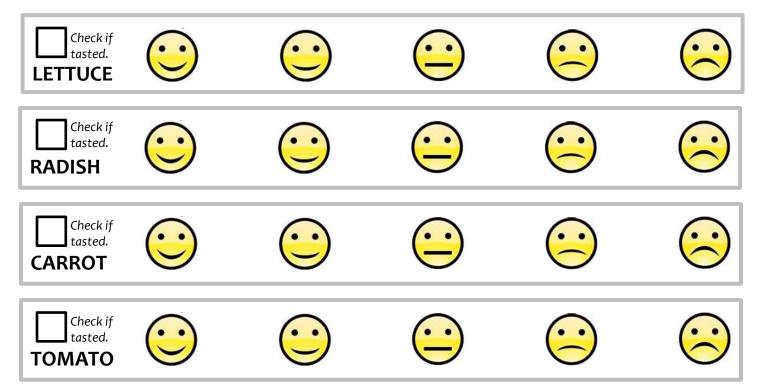

## **GROW LAB - TASTING OPPORTUNITY**

The Tasting Opportunity is part of the "Growing Plants and Minds" Ag and Plant Science Education.

**TASTE PANEL SURVEY-** We are asking you to experience (taste) foods that were grown in the GROW LAB. **CIRCLE THE SMILEY FACE that best describes how you feel about the food you tasted!** 

|               | $\bigcirc$      | <u></u>        | $\overline{\mathbf{i}}$ | $\overline{\mathbf{i}}$ |
|---------------|-----------------|----------------|-------------------------|-------------------------|
| VERY GOOD     | GOOD            | JUST OKAY      | BAD                     | VERY BAD                |
| I would ask   | I would like it | I might eat it | I really don't want     | I will refuse to        |
| for it again. | again.          | again.         | to eat it again.        | eat it again.           |