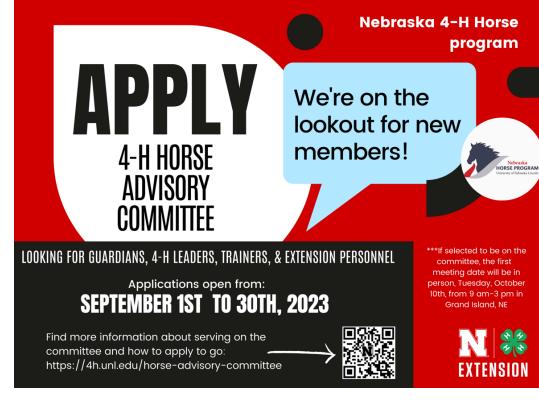

## **Eligibility:**

- Youth 14-18 years of age (age on January 1, 2024).
- Youth will serve a two-year term (can reapply for another term).
- Enrolled as a 4-H member (Dixon County).
- Must be an active member for at least two years prior to application.

#### **General Duties**

- Serve as a positive role model to all youth.
- Represent 4-H to the public-develop an elevator speech about 4-H and its positive impact.
- Write an article about 4-H for the newspapers (National 4-H Week and Nebraska 4-H Month)
- Promote 4-H to potential donors and supporters of the 4-H program.
- Assist with 4-H events at the Dixon County Fair (pass out awards during shows and special events, Achievement Programs, and other county, regional or state 4-H events as a 4-H Ambassador).
- Assist and/or teach at 4-H Workshops (summer, etc.)
- Assist with new member recruitment by visiting elementary classrooms as well as other community events (Missouri River Expo, Back to School event, etc.).
- Must attend and be on time to the scheduled dates (please contact us if you have a conflict).
- Wear a 4-H Ambassador shirt and nametag (this will be provided) to events.
- Attend a 4-H Ambassador training (TBA).