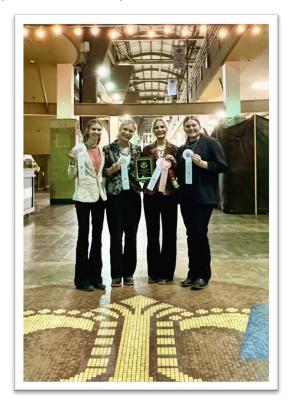

#### **Colfax County 4-H Livestock Judging Team**

Congratulations to our Colfax County Livestock Judging team and 4-H members Allison Vavricek, Addison Vavrick, Bela Jedlicka and Abigail Reyna on their performances at the American Royal Livestock Show in Kansas City.

Team Awards:

7<sup>th</sup> High Team - Overall

3<sup>rd</sup> High Team - Cattle

8<sup>th</sup> High Team - Sheep/Goats

10<sup>th</sup> High Team - Swine

10<sup>th</sup> High Team - Reasons

Allison Vavricek

4<sup>th</sup> High Individual - Overall

2<sup>nd</sup> High Individual - Cattle

6<sup>th</sup> High Individual - Sheep/Goats

7<sup>th</sup> High Individual - Reasons

Colfax County is so proud of you!! Special thanks to their coaches: Brodie Mackey and Tessa Mackey.