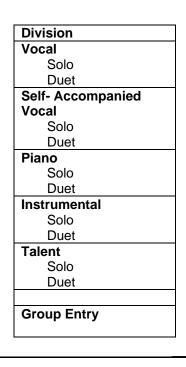

# AGE GROUPS (age as of Jan. 1, 2024)

- \_\_\_\_ Clover Kid (ages 5-7)
- \_\_\_\_ Junior (ages 8-10)
- \_\_\_\_ Intermediate (ages 11-13)
- \_\_\_\_ Senior (ages 14-18)

<u>Please circle divisions you would like to compete in and circle whether it will be a solo</u> or duet.

Group Entry - Describe \_\_\_\_\_

List names in group: